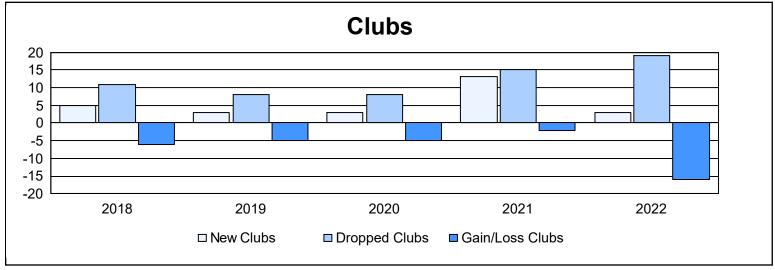

| Year      | New<br>Clubs | Dropped<br>Clubs | Gain/<br>Loss<br>Clubs | New<br>Members | Charter<br>Members | Reinstate<br>Members | Transfer<br>Members | Total<br>Member<br>Added | Total<br>Members<br>Dropped | Gain/<br>Loss<br>Members |
|-----------|--------------|------------------|------------------------|----------------|--------------------|----------------------|---------------------|--------------------------|-----------------------------|--------------------------|
| 2017-2018 | 5            | 11               | -6                     | 1,783          | 137                | 96                   | 119                 | 2,135                    | 2,608                       | -473                     |
| 2018-2019 | 3            | 8                | -5                     | 1,549          | 96                 | 73                   | 113                 | 1,831                    | 2,176                       | -345                     |
| 2019-2020 | 3            | 8                | -5                     | 1,202          | 85                 | 62                   | 89                  | 1,438                    | 2,038                       | -600                     |
| 2020-2021 | 13           | 15               | -2                     | 1,057          | 415                | 100                  | 63                  | 1,635                    | 2,354                       | -719                     |
| 2021-2022 | 3            | 19               | -16                    | 1,727          | 109                | 78                   | 92                  | 2,006                    | 2,206                       | -200                     |
| Average   | 5            | 12               | -7                     | 1,464          | 168                | 82                   | 95                  | 1,809                    | 2,276                       | -467                     |